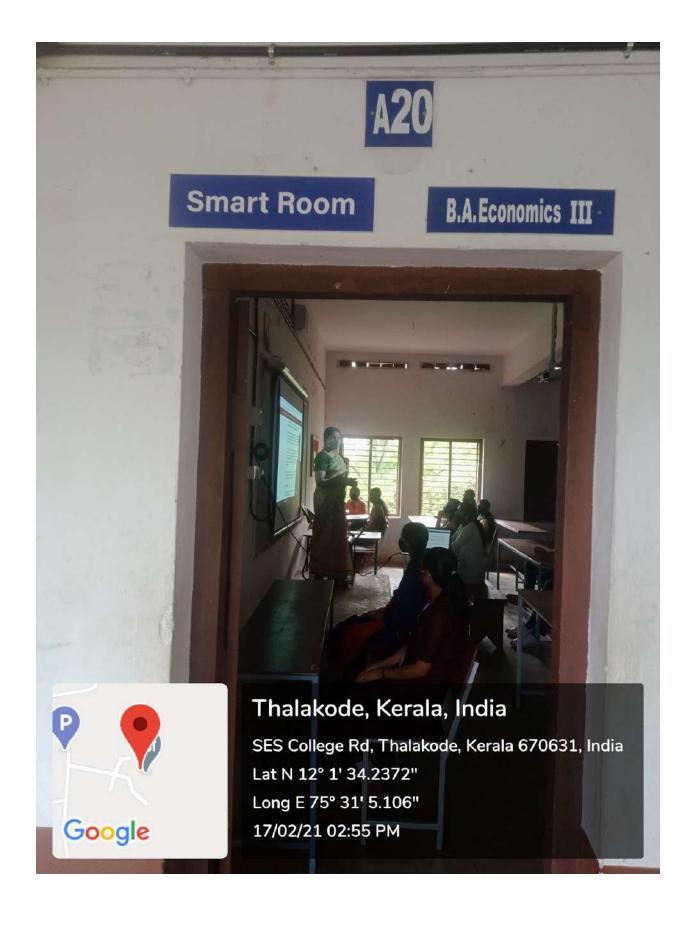

## **ICT Classrooms**

Thalakode, Kerala, India SES College Rd, Thalakode, Kerala 670631, India Lat N 12° 1' 33.8304" Long E 75° 31' 5.1024" 17/02/21 02:26 PM