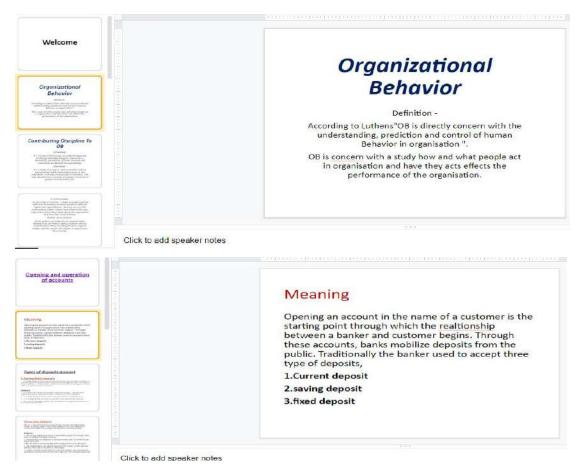

|                                                                                                                                                                                                                                                                                                                                                                          | Activate Windows<br>Go to Settings to activate Windo                                                                                                                              |

Some of the Departments maintain their own Website which records the different activities of the Department.Specialised computer laboratory with an internet connection has been provided to promote independent learning.

### **Powerpoint Presentations**



#### **Online Class**



## **ICT Classrooms**







Thalakode, Kerala, India SES College Rd, Thalakode, Kerala 670631, India Lat N 12° 1' 33.8304" Long E 75° 31' 5.1024" 17/02/21 02:26 PM





# Smart Room

# **BBA III Class**

2

in fit



Thalakode, Kerala, India SES College Rd, Thalakode, Kerala 670631, India Lat N 12° 1' 33.8232" Long E 75° 31' 5.0628" 16/02/21 12:11 PM













Thalakode, Kerala, India SES College Rd, Thalakode, Kerala 670631, India Lat N 12° 1' 34.1688'' Long E 75° 31' 6.0492'' 17/02/21 01:25 PM