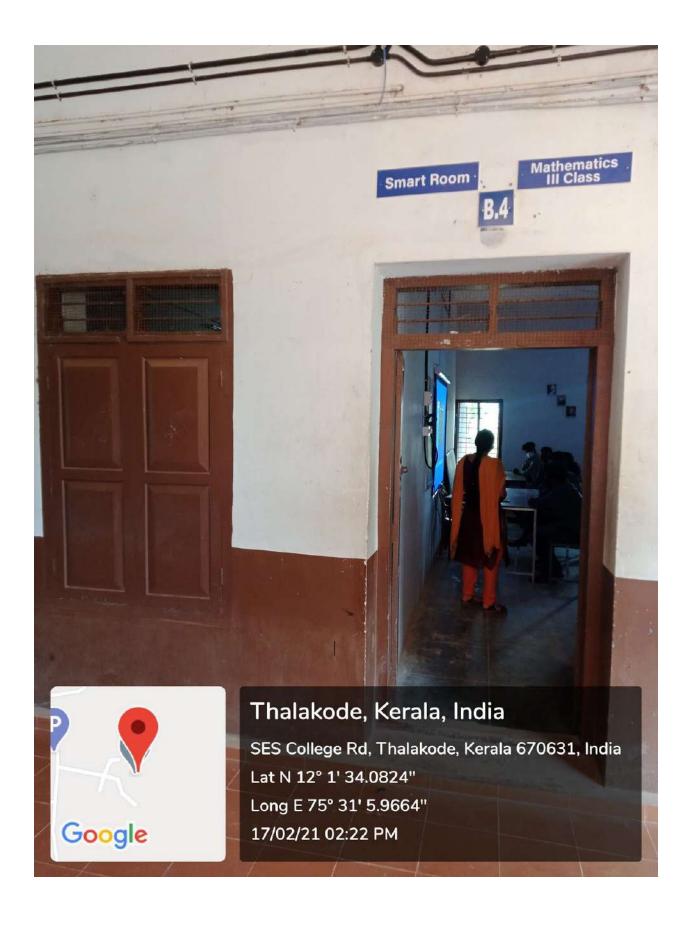

## **ICT Classrooms**

Thalakode, Kerala, India SES College Rd, Thalakode, Kerala 670631, India Lat N 12° 1' 33.8304" Long E 75° 31' 5.1024" 17/02/21 02:26 PM