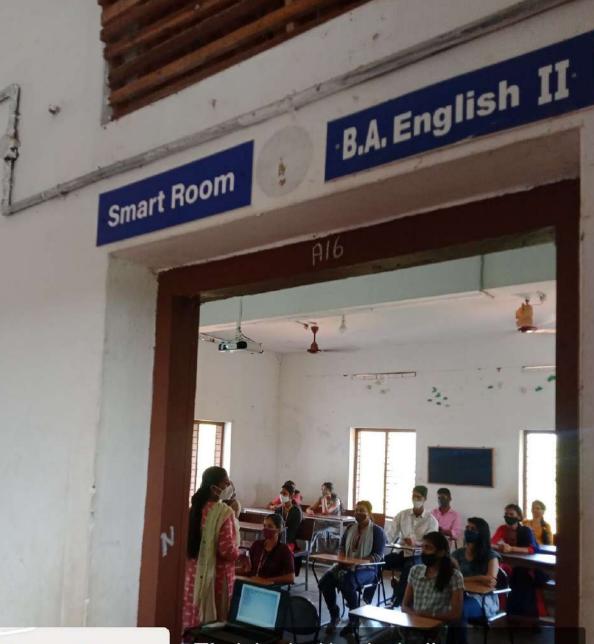

## **ICT Classrooms**

Thalakode, Kerala, India SES College Rd, Thalakode, Kerala 670631, India Lat N 12° 1' 33.8304" Long E 75° 31' 5.1024" 17/02/21 02:26 PM