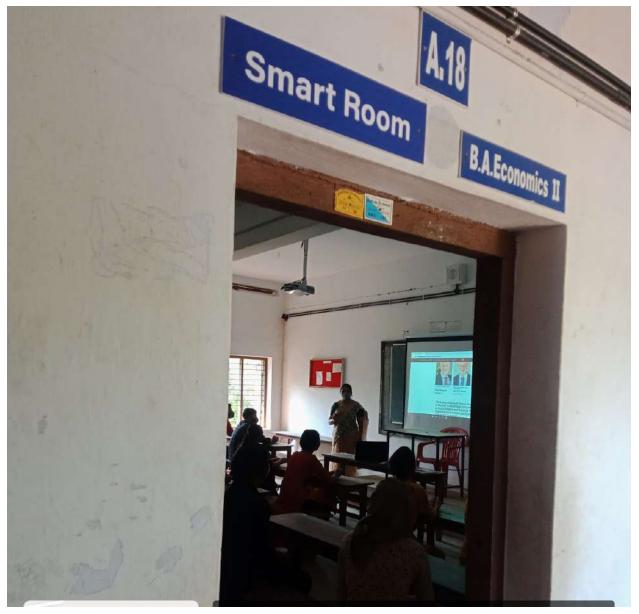

## **ICT Classrooms**

Thalakode, Kerala, India SES College Rd, Thalakode, Kerala 670631, India Lat N 12° 1' 33.8304" Long E 75° 31' 5.1024" 17/02/21 02:26 PM