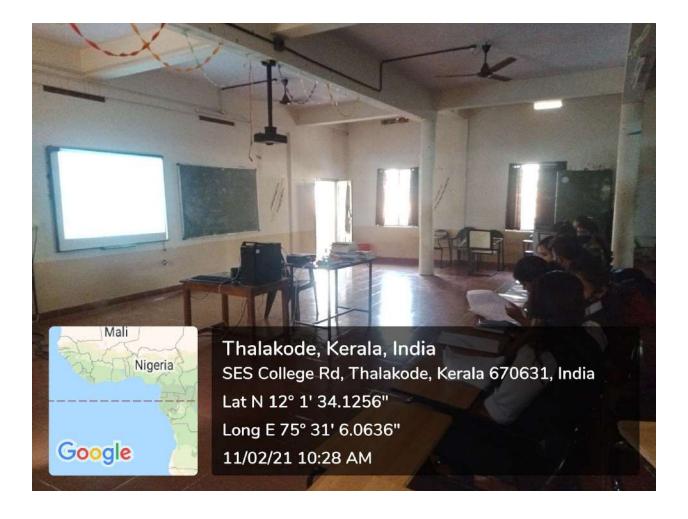

o to Settings to activate Windo                                                                                                                              |

Some of the Departments maintain their own Website which records the different activities of the Department.Specialised computer laboratory with an internet connection has been provided to promote independent learning.

### **Powerpoint Presentations**



#### **Online Class**



## **ICT Classrooms**







Thalakode, Kerala, India SES College Rd, Thalakode, Kerala 670631, India Lat N 12° 1' 33.8304" Long E 75° 31' 5.1024" 17/02/21 02:26 PM





# Smart Room

# **BBA III Class**

2

in fit



Thalakode, Kerala, India SES College Rd, Thalakode, Kerala 670631, India Lat N 12° 1' 33.8232" Long E 75° 31' 5.0628" 16/02/21 12:11 PM













Thalakode, Kerala, India SES College Rd, Thalakode, Kerala 670631, India Lat N 12° 1' 34.1688'' Long E 75° 31' 6.0492'' 17/02/21 01:25 PM