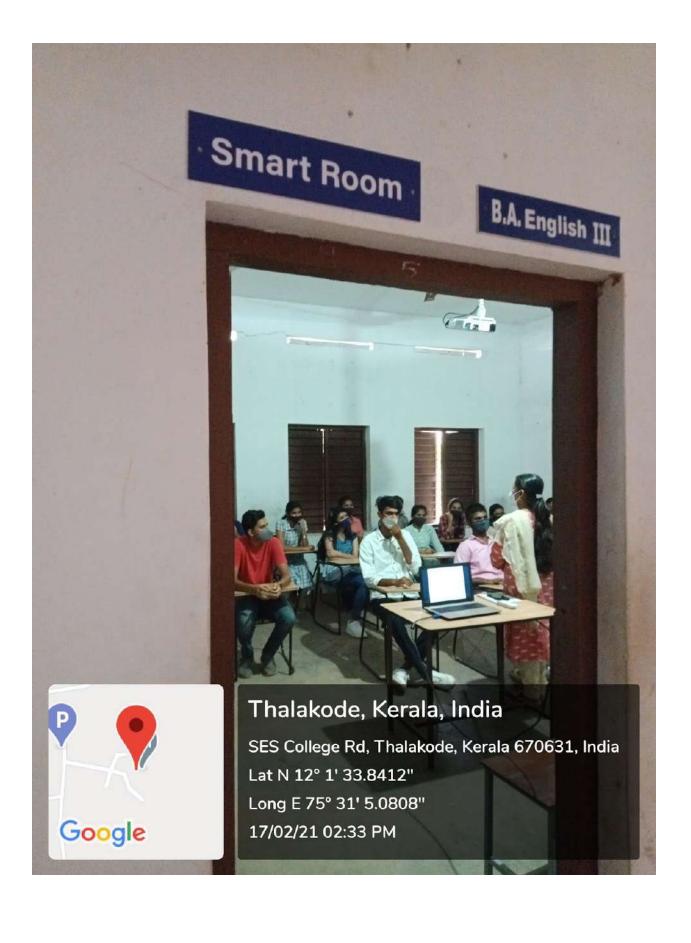

## **ICT Classrooms**

Thalakode, Kerala, India SES College Rd, Thalakode, Kerala 670631, India Lat N 12° 1' 33.8304" Long E 75° 31' 5.1024" 17/02/21 02:26 PM