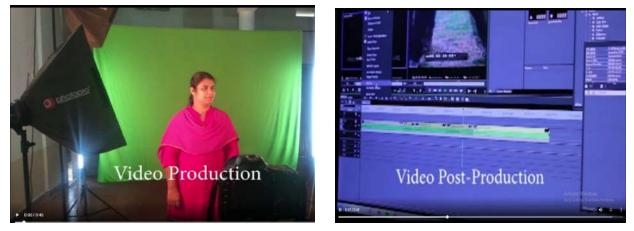

In addition to the chalk and talk method of teaching, the faculty members are using IT enabled learning tools such as PPT, Video clipping, Audio system, online sources, to expose the students for advanced knowledge and practical learning.